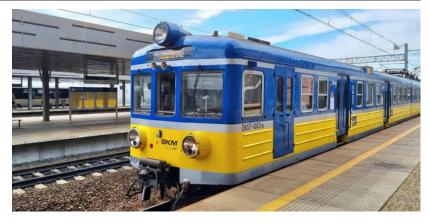

## OPTION 2: BY TRAIN

- From the Gdańsk Port Lotniczy train station (located at the airport), take a train to Gdańsk Wrzeszcz.
- At Gdańsk Wrzeszcz, transfer to a train operated by SKM (Szybka Kolej Miejska) from platform 3, track 1, in the direction of Lebork / Wejherowo / Gdynia Cisowa / Gdynia Chylonia, and travel to Sopot station.
- From Sopot station, you can either:
  - Take a taxi (Uber and Bolt are widely used and reliable; regular taxis are also available outside the station), or
  - Take a 15-20 minute walk (approximately 1.5 km) to Hotel Eureka (Emilii Plater 7/9/11, 81-777 Sopot).
- This option should also take about 1 hour in total.
- Trains from Gdańsk Port Lotniczy run approximately every 20 minutes, and SKM trains between Gdańsk Wrzeszcz and Sopot run approximately every 7-10 minutes.
- 🏽 Tickets can be purchased from ticket machines or onboard. If buying a ticket on the train, please board the front carriage and inform the conductor. The local currency is Polish złoty (PLN), so please make sure you have a payment card or cash with you.